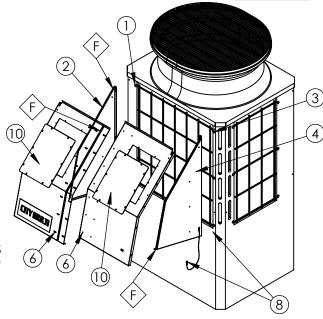

## Always observe for safety and securely install the optional parts

SNOWGAURD INSTALLATION PROCEDURE FOR SIDE (CM-SD-SG) AND FRONT/REAR (CM-FRE-SG-1 OR CM-FRE-SG-2) SNOW GUARD ASSEMBLY:

- 1. WHEN INSTALLING THE FRONT/REAR ASSEMBLY (CM-FRE-SG-1 OR CM-FRE-SG-2), REMOVE THE REAR WIRE GRILL (1) SCREWS ON THE LEFT SIDE OF THE UNIT FIRST, IF APPLICABLE.
- WITHOUT REMOVING THE GRILL, INSTALL (2) LEFT HAND SIDE 2. GABLE **UNDER** THE GRILL USING THE EXISTING SCREWS THAT WERE REMOVED IN STEP 1. OTHERWISE, INSTALL LEFT HAND SIDE GABLE USING #10 SELF TAPPING SCREWS PROVIDED.
- REMOVE THE WIRE GRILL (3) SCREWS ON THE RIGHT SIDE OF THE 3. UNIT, IF APPLICABLE.
- 4. WITHOUT REMOVING THE GRILL, INSTALL (4) RIGHT HAND SIDE GABLE UNDER THE GRILL USING THE EXISTING SCREWS THAT WERE REMOVED IN STEP 3. OTHERWISE, INSTALL RIGHT HAND SIDE GABLE USING #10 SELF TAPPING SCREWS PROVIDED.
- ADD 1/2" WIDE ANTI-VIBRATION FOAM TO EXTERIOR EDGE OF 5. GABLES AND ONTO THE INTERIOR EDGE OF LHS COVER AS PER (È). ALIGN SLOTS OF RIGHT HAND REAR COVER WITH THE HOLES OF THE RIGHT HAND SIDE GABLE. INSTALL USING #8 SCREWS PROVIDED.
- WHERE APPLICABLE (I.E. TWO PIECE REAR COVER) ALIGN SLOTS 6. OF LEFT HAND REAR COVER WITH THE HOLES OF THE LEFT HAND SIDE GABLE. INSTALL USING #8 SCREWS PROVIDED.
- 7. ALIGN THE LH REAR COVER SLOTS WITH THE RH COVER HOLES AND INSTALL USING THE #8 SCREWS PROVIDED. INSTALL THE SCREWS FROM THE TOP DOWN TO ENSURE BEST ALIGNMENT.
- 8. ATTACH THE SAFETY CABLES TO THE UNIT (ALREADY ATTACHED TO GABLES)
- 9. CONTINUE THE ABOVE SEQUENCE FOR THE SIDE GUARD ASSEMBLIES (CM-SD-SG). INSTALL BY REMOVING AND REINSTALLING WIRE GRILL SCREWS (WHERE APPLICABLE) OR INSTALL (6) #10 SELF TAPPING SCREWS PROVIDED PER ASSEMBLY (WHERE APPLICABLE).
- INSTALL ALL ACCESS COVER PLATES WITH #8 SCREWS 10. PROVIDED.
- ASSEMBLE TWO PIECE CORNER GUARDS TOGETHER INTO "L" 11. SHAPE. LOCATE CORNER VENTS AND INSTALL TO FRONT/REAR AND SIDE GABLE WITH #8 SCREWS. CORNER VENT LOCATION VARIES FOR EACH MODEL.
- INSTALL CORNER CAP TO FRONT/REAR AND SIDE PANELS WITH 12. #8 SCREWS. (ABOVE CORNER GUARD)
- 13. ONCE ALL SNOWGUARDS ARE INSTALLED, MAKE SURE TO INSPECT AND CHECK FOR ANY LOOSE CONNECTIONS.