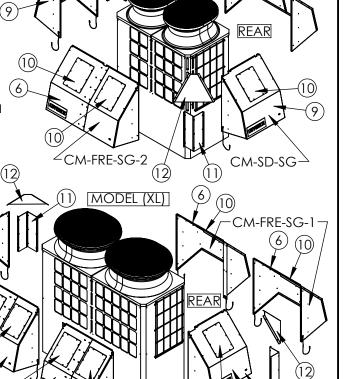

REAR VIEW

9

(10)

(6)

-CM-FRE-SG-1

MODEL (S)

CM-FRE-SG-1-

REAR

CM-SD-SG

(10)

CM-SD-SG

(10)

-CM-FRE-SG-1

MODEL (L) CM-FRE-SG-2

(10)

(6)

(10)

(1 1)

CM-SD-SG