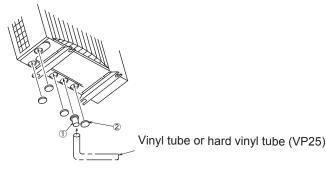

#### 1 Accessory

Make sure that the following parts are put in the package.

**2.** Installation method for drain unit  $\Rightarrow$  Prepare the adhesive in the field.

- (1) Glue the drain socket ① to the hole that is used to centralize the drainage among several holes at the bottom of the unit with the glue (Prepare in the field).
- (2) Glue the drain caps ② to close all the other unnecessary holes with the glue (Prepare in the field). (Note) Apply the glue securely, as the glue (Prepare in the field) will work as seal to prevent water from leaking.

 $\langle Note \rangle$  Use the adhesive for the rubber and metal.

(Recommended product) Supper X series made by CEMEDINE CO., Ltd.

(3) Insert a vinyl tube of which inner diameter 25 mm available commercially or a hard vinyl tube VP25 to the drain socket ①.