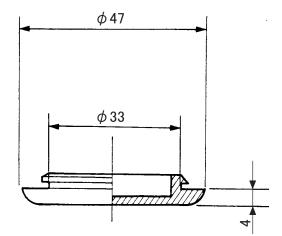

Drain pipe           | PVC VP-25 or vinyl hose (ID: 25mm)                                                                                                 |
|----------------------|------------------------------------------------------------------------------------------------------------------------------------|
| Operating conditions | No freezing allowed (Never to be used in cold climates)                                                                            |
| Material             | EPT rubber                                                                                                                         |
| Component            | Drain socket x 1, Drain cap x 5<br>Heat insulator x 3 (1 for liquid pipe, 1 large and<br>1 small insulator for gas pipe), Band x 8 |

Drain cap



OPTIONAL PARTS

# How to Use / How to Install

#### 1 Accessory

Make sure that the following parts are put in the package.



**2.** Installation method for drain unit  $\Rightarrow$  Prepare the adhesive in the field.

- (1) Glue the drain socket ① to the hole that is used to centralize the drainage among several holes at the bottom of the unit with the glue (Prepare in the field).
- (2) Glue the drain caps ② to close all the other unnecessary holes with the glue (Prepare in the field). (Note) Apply the glue securely, as the glue (Prepare in the field) will work as seal to prevent water from leaking.

 $\langle Note \rangle$  Use the adhesive for the rubber and metal.

(Recommended product) Supper X series made by CEMEDINE CO., Ltd.

(3) Insert a vinyl tube of which inner diameter 25 m