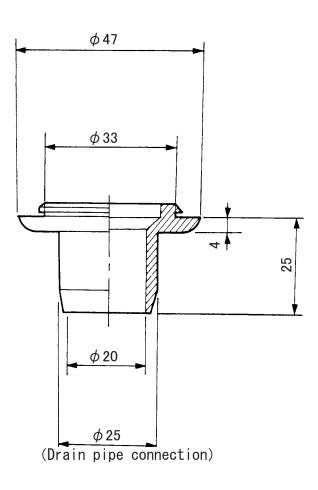

# Drain Socket

# PAC-SG61DS-E

### Photo



### Dimensions

Drain socket

Unit : mm



# Descriptions

Cap the unnecessary holes on the outdoor unit (bottom) and centralize the drainage when using a drain pipe.

# Applicable Models

- PUY-A12NHA1/2/3 PUY-A42NHA1/2/3
- PUY-A18NHA1/2/3 PUZ-A18NHA/2/3

PUY-A24NHA1/2/3 PUZ-A24/30NHA/2/3

- PUY-A30NHA1/2/3 PUZ-A36NHA/2/3
- PUY-A36NHA1/2/3 PUZ-HA36NHA/2

## Specifications

| Drain pipe           | PVC VP-25 or vinyl hose (ID: 25mm)                                                                                                 |
|----------------------|------------------------------------------------------------------------------------------------------------------------------------|
| Operating conditions | No freezing allowed (Never to be used in cold climates)