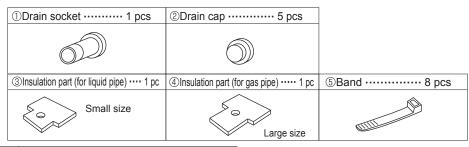

#### 1 Accessory

Make sure that the following parts are put in the package.

**2.** Installation method for drain unit  $\Rightarrow$  Prepare the adhesive in the field.

- (1) Glue the drain socket ① to the hole that is used to centralize the drainage among several holes at the bottom of the unit with the glue (Prepare in the field).
- (2) Glue the drain caps ② to close all the other unnecessary holes with the glue (Prepare in the field). (Note) Apply the glue securely, as the glue (Prepare in the field) will work as seal to prevent water from leaking.

## Specifications

| Drain pipe           | PVC VP-25 or vinyl hose (ID: 25mm)                                                                                                 |
|----------------------|------------------------------------------------------------------------------------------------------------------------------------|
| Operating conditions | No freezing allowed (Never to be used in cold climates)                                                                            |
| Material             | EPT rubber                                                                                                                         |
| Component            | Drain socket x 1, Drain cap x 5<br>Heat insulator x 3 (1 for liquid pipe, 1 large and<br>1 small insulator for gas pipe), Band x 8 |