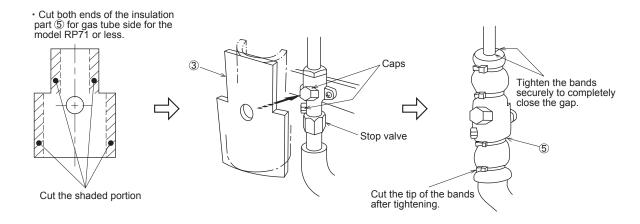

#### 3. Installation method for insulation parts

OPTIONAI PARTS Install the insulation parts to stop valve of the outdoor unit.

The insulation parts should be installed after the tube has been connected to the unit.Some units are provided with a check valve near stop valve. In this case,

cut the insulation parts (3) and (4) so that they will fit the stop valve properly.

- (1) Install the insulation part ③ with 2 holes to the liquid pipe side so that the holes fit the valve caps and cover the stop valve entirely.
- (2) Fix the insulation part ③ securely with bands ⑤.

Install the other insulation part ④ to the gas pipe side with the same procedure.