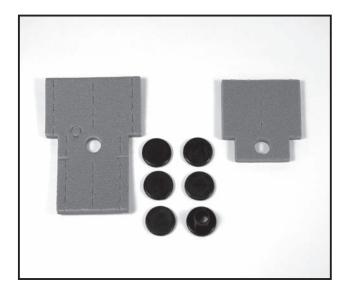

#### 1 Accessory

Make sure that the following parts are put in the package.

**2.** Installation method for drain unit  $\Rightarrow$  Prepare the adhesive in the field.

- (1) Glue the drain socket ① to the hole that is used to centralize the drainage among several holes at the bottom of the unit with the glue (Prepare in the field).
- (2) Glue the drain caps ② to close all the other unnecessary holes with the glue (Prepare in the field). (Note) Apply the glue securely, as the glue (Prepare in the field) will work as seal to prevent water from leaking.

## Specifications

| Drain pipe           | PVC VP-25 or vinyl hose (ID: 25mm)                                                                                                 |
|----------------------|------------------------------------------------------------------------------------------------------------------------------------|
| Operating conditions | No freezing allowed (Never to be used in cold climates)                                                                            |
| Material             | EPT rubber                                                                                                                         |
| Component            | Drain socket x 1, Drain cap x 5<br>Heat insulator x 3 (1 for liquid pipe, 1 large and<br>1 small insulator for gas pipe), Band x 8 |