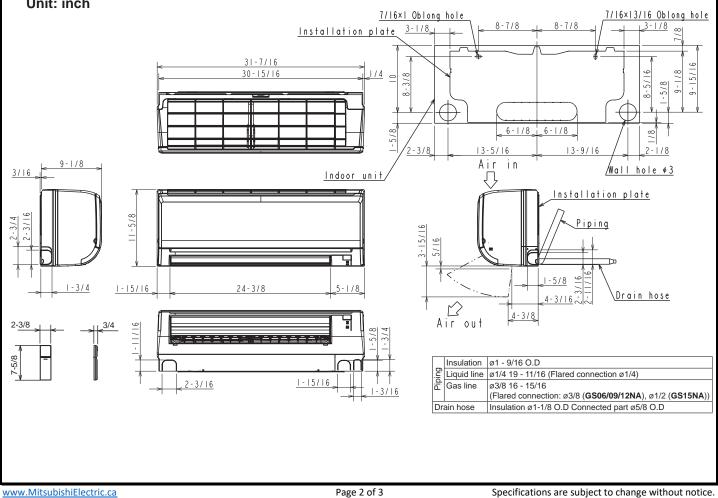

## Submittal Data: MSY-GS12NA-U1 & MUY-GS12NA-U1

| MCA                                        | А           | 1.0                         |
|--------------------------------------------|-------------|-----------------------------|
| Blower Motor Full Load Amperage            | A           | 0.75                        |
| Blower Motor Output                        | W           | 30                          |
| Airflow Rate at Cooling, Dry               | CFM         | 134 - 160 - 222 -307 - 381  |
| irflow Rate at Cooling, Wet                | CFM         | 121 - 144 - 200 - 276 - 343 |
| Sound Pressure Level (Cooling)             | dB(A)       | 19 - 22 - 30 - 37 - 45      |
| Drain Pipe Size                            | In. (mm)    | 5 /8 (15.88)                |
| External Finish Color                      |             | Munsell 1.0Y 9.2/0.2        |
| Unit Dimensions                            | W: In. (mm) | 31-7/16 (798)               |
|                                            | D: In. (mm) | 9-1/8 (232)                 |
|                                            | H: In. (mm) | 11-5/8 (295)                |
| Unit Weight                                | Lbs. (kg)   | 23 (10.4)                   |
| Outdoor Unit Specifications:               |             |                             |
| MCA                                        | A           | 10                          |
| MOCP                                       | A           | 15                          |
| Fan Motor FLA                              | A           | 0.5                         |
| Airflow Rate (Cooling) (Low - Med High)    | CFM         | 584 - 1,152 - 1,152         |
| Sound Pressure Level, Cooling <sup>1</sup> | dB(A)       | 49                          |
| Refrigerant Control                        |             | Linear expansion value      |
| Compressor Oil Type / Charge               | OZ.         | FV50S / 11.8                |
| External Finish Color                      |             | Munsell 3Y 7.8/1.1          |
| Unit Weight                                | Lbs. (kg)   | 79 (35.8)                   |
| Unit Dimensions                            | W: In. (mm) | 31-1/2 (800)                |
|                                            | D: In. (mm) | 11-1/4 (285)                |
|                                            | H: In. (mm) | 21-5/8 (550)                |
| Gas Pipe Size O.D. (Flared)                | In. (mm)    | 3/8 (9.52)                  |
| Liquid Pipe Size O.D. (Flared)             | In. (mm)    | 1/4 (6.35)                  |
| Maximum Piping Length                      | Ft. (m)     | 65 (20)                     |
| Maximum Height Difference                  | Ft. (m)     | 40 (12)                     |