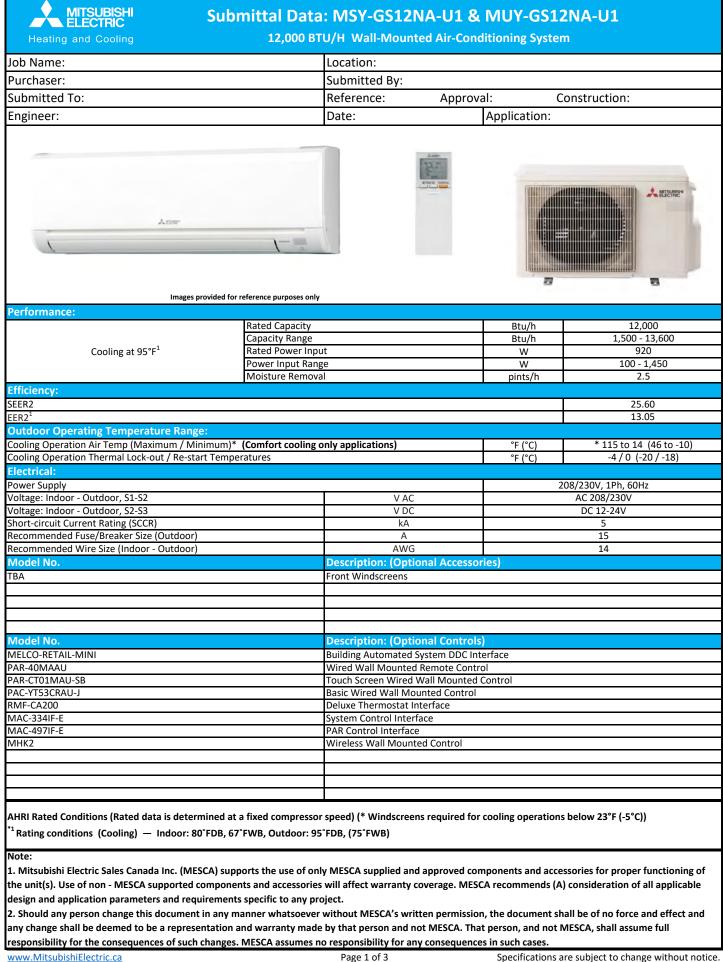

## Submittal Data: MSY-GS12NA-U1 & MUY-GS12NA-U1

| MCA                                        | А           | 1.0                         |
|--------------------------------------------|-------------|-----------------------------|
| Blower Motor Full Load Amperage            | A           | 0.75                        |
| Blower Motor Output                        | W           | 30                          |
| Airflow Rate at Cooling, Dry               | CFM         | 134 - 160 - 222 -307 - 381  |
| irflow Rate at Cooling, Wet                | CFM         | 121 - 144 - 200 - 276 - 343 |
| Sound Pressure Level (Cooling)             | dB(A)       | 19 - 22 - 30 - 37 - 45      |
| Drain Pipe Size                            | In. (mm)    | 5 /8 (15.88)                |
| External Finish Color                      |             | Munsell 1.0Y 9.2/0.2        |
| Unit Dimensions                            | W: In. (mm) | 31-7/16 (798)               |
|                                            | D: In. (mm) | 9-1/8 (232)                 |
|                                            | H: In. (mm) | 11-5/8 (295)                |
| Unit Weight                                | Lbs. (kg)   | 23 (10.4)                   |
| Outdoor Unit Specifications:               |             |                             |
| MCA                                        | A           | 10                          |
| MOCP                                       | A           | 15                          |
| Fan Motor FLA                              | A           | 0.5                         |
| Airflow Rate (Cooling) (Low - Med High)    | CFM         | 584 - 1,152 - 1,152         |
| Sound Pressure Level, Cooling <sup>1</sup> | dB(A)       | 49                          |
| Refrigerant Control                        |             | Linear expansion value      |
| Compressor Oil Type / Charge               | OZ.         | FV50S / 11.8                |
| External Finish Color                      |             | Munsell 3Y 7.8/1.1          |
| Unit Weight                                | Lbs. (kg)   | 79 (35.8)                   |
| Unit Dimensions                            | W: In. (mm) | 31-1/2 (800)                |
|                                            | D: In. (mm) | 11-1/4 (285)                |
|                                            | H: In. (mm) | 21-5/8 (550)                |
| Gas Pipe Size O.D. (Flared)                | In. (mm)    | 3/8 (9.52)                  |
| Liquid Pipe Size O.D. (Flared)             | In. (mm)    | 1/4 (6.35)                  |
| Maximum Piping Length                      | Ft. (m)     | 65 (20)                     |
| Maximum Height Difference                  | Ft. (m)     | 40 (12)                     |