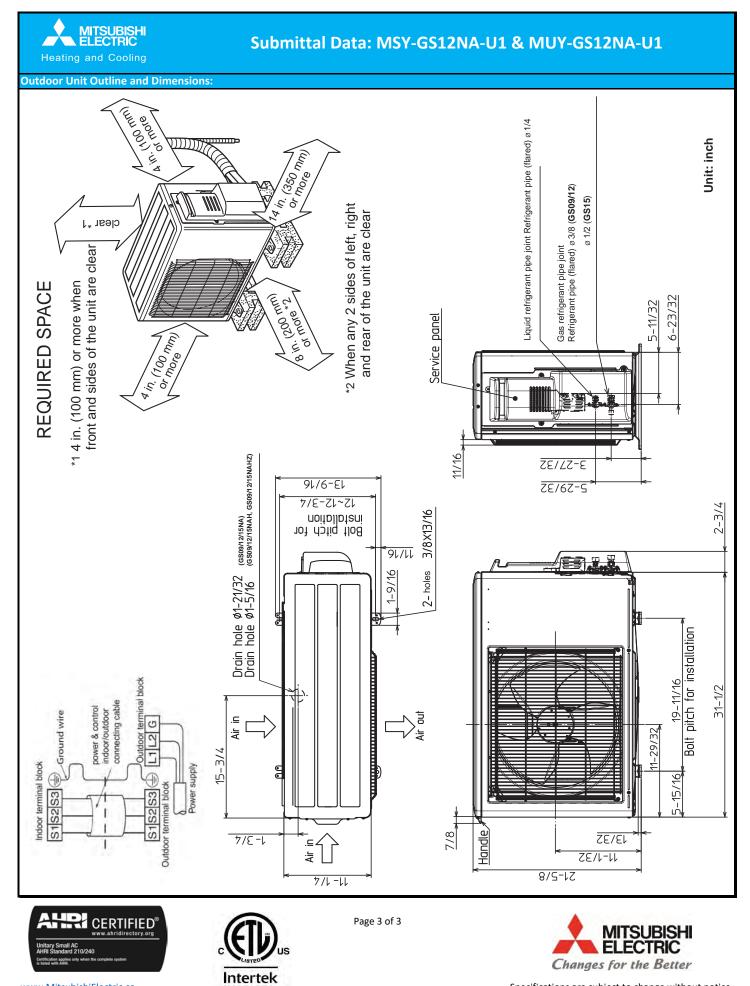

## Submittal Data: MSY-GS12NA-U1 & MUY-GS12NA-U1

| MCA                                        | А           | 1.0                         |
|--------------------------------------------|-------------|-----------------------------|
| Blower Motor Full Load Amperage            | A           | 0.75                        |
| Blower Motor Output                        | W           | 30                          |
| Airflow Rate at Cooling, Dry               | CFM         | 134 - 160 - 222 -307 - 381  |
| irflow Rate at Cooling, Wet                | CFM         | 121 - 144 - 200 - 276 - 343 |
| Sound Pressure Level (Cooling)             | dB(A)       | 19 - 22 - 30 - 37 - 45      |
| Drain Pipe Size                            | In. (mm)    | 5 /8 (15.88)                |
| External Finish Color                      |             | Munsell 1.0Y 9.2/0.2        |
| Unit Dimensions                            | W: In. (mm) | 31-7/16 (798)               |
|                                            | D: In. (mm) | 9-1/8 (232)                 |
|                                            | H: In. (mm) | 11-5/8 (295)                |
| Unit Weight                                | Lbs. (kg)   | 23 (10.4)                   |
| Outdoor Unit Specifications:               |             |                             |
| MCA                                        | A           | 10                          |
| MOCP                                       | A           | 15                          |
| Fan Motor FLA                              | A           | 0.5                         |
| Airflow Rate (Cooling) (Low - Med High)    | CFM         | 584 - 1,152 - 1,152         |
| Sound Pressure Level, Cooling <sup>1</sup> | dB(A)       | 49                          |
| Refrigerant Control                        |             | Linear expansion value      |
| Compressor Oil Type / Charge               | OZ.         | FV50S / 11.8                |
| External Finish Color                      |             | Munsell 3Y 7.8/1.1          |
| Unit Weight                                | Lbs. (kg)   | 79 (35.8)                   |
| Unit Dimensions                            | W: In. (mm) | 31-1/2 (800)                |
|                                            | D: In. (mm) | 11-1/4 (285)                |
|                                            | H: In. (mm) | 21-5/8 (550)                |
| Gas Pipe Size O.D. (Flared)                | In. (mm)    | 3/8 (9.52)                  |
| Liquid Pipe Size O.D. (Flared)             | In. (mm)    | 1/4 (6.35)                  |
| Maximum Piping Length                      | Ft. (m)     | 65 (20)                     |
| Maximum Height Difference                  | Ft. (m)     | 40 (12)                     |