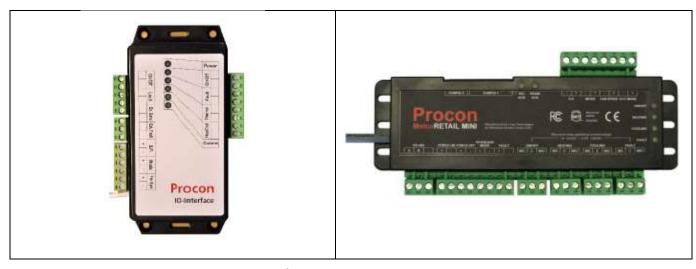

## IMPORTANT NOTICE TO DISTRIBUTION PARTNERS

Please be advised that the PROCON IO–INTERFACE has now been discontinued and replaced with a new product by the manufacturer.

The MELCO-RETAIL-MINI allows for 3<sup>rd</sup> party controls to monitor and control Mitsubishi Electric HVAC equipment. MELCO-RETAIL-MINI interface comes with new and revised functionalities (please refer to submittal for details) including MODBUS and BEMS capability.

Procon IO – Interface (discontinued)

**NEW** MELCO-RETAIL-MINI interface