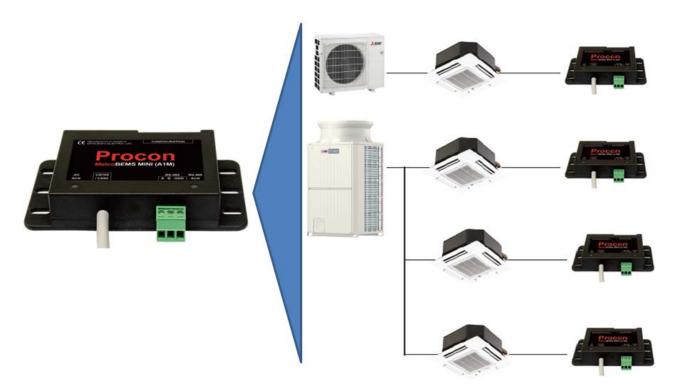

The MELCO-BEMS-MINI Interface allows for a third party building management system (BACnet MSTP and MODBUS RTU) to control a Mitsubishi Electric Cooling & Heating CITY MULTI®, M-Series, or P-Series indoor unit. < Note: MELCO-BEMS-MINI per indoor unit>