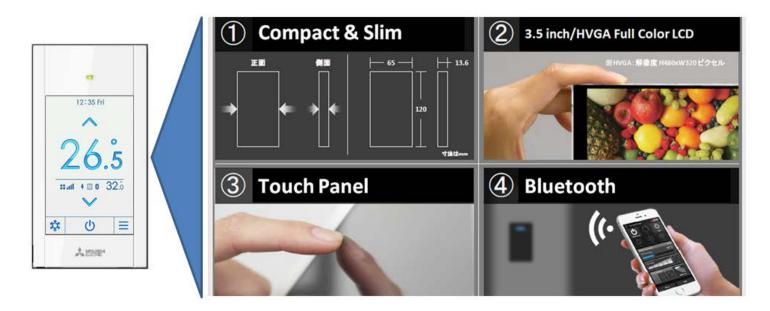

This compact and slim controller offers many features like Full color LCD, Touch panel, Bluetooth connectivity, Custom logo on the screen, dual set point, range of background color of the screen etc.

Once all new manuals and submittals are available, they will be uploaded on our web site and you will be notified accordingly.