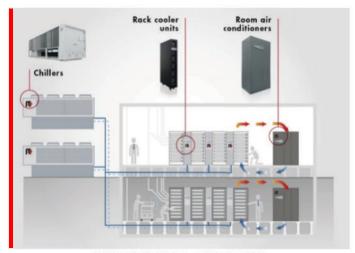

### **DATA CENTER APPLICATIONS**

#### **DATA CENTER APPLICATIONS**

A large array of solutions and systems to provide precise temperature, humidity control and filtration for ICT data centres and Telecom applications.

IT COOLING APPLICATIONS - AIR TO AIR SYSTEMS