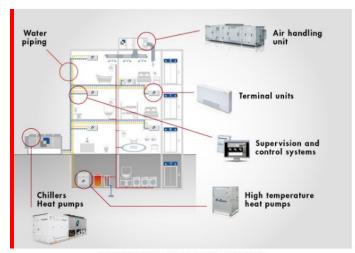

#### **COMFORT APPLICATIONS**

A large array of solutions and systems for controlling environmental conditions (temperature humidity and air quality) in human occupied spaces.

COMFORT APPLICATIONS - HYDRONIC SYSTEMS

COMFORT APPLICATIONS - AIR TO AIR SYSTEMS