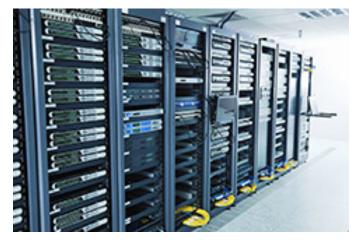

# ICT Data centers

# CCB - CHINA CONSTRUCTION BANK DATA CENTER Beijing - China

Application: DATA CENTER

Plant type: Hydronic System Cooling capacity: 70000 kW

Installed machines: 48x free cooling chillers, 4x heat pumps

#### **WUXI SUPER COMPUTING CENTRE**

Jiangsu Province - China

Application: Data Center

Investor: Ministry of Science and Technology Installed machines: 18x TECS-W/H water cooled chillers

Cooling Capacity: 28000 kW (28 MW)