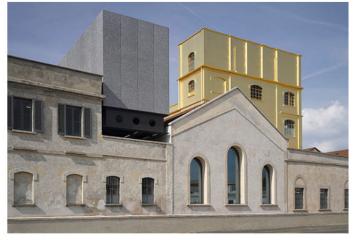

#### **FONDAZIONE PRADA**

Milan - Italy

Application
MUSEUM, OFFICE BUILDING

Cooling Capacity: 3.480 kW

Heating Capacity: 3.764 kW

Installed Units:

4x ERACS2/WQ 3202

1x EW-HT 0152