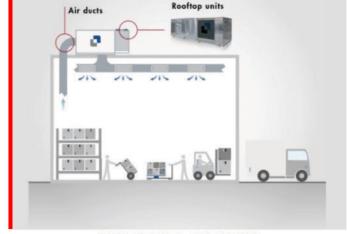

#### **ROOFTOP UNITS**

**ADIABATIC COOLING SYSTEMS** 

Rooftop units for WLHP and WSHP systems

Indirect adiabatic cooling systems for data centers

#### **HYDRONICS TERMINALS**

Fully configurable all-in-one rooftop units

Type

AIR HANDLING UNITS

Air handling units