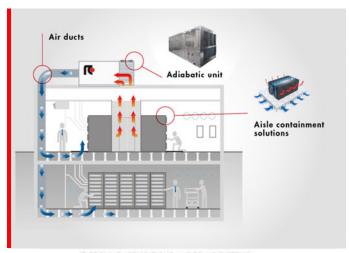

#### **ROOFTOP UNITS**

**ADIABATIC COOLING SYSTEMS** 

Rooftop units for WLHP and WSHP systems

Indirect adiabatic cooling systems for data centers

### **DATA CENTER APPLICATIONS**

#### **DATA CENTER APPLICATIONS**

A large array of solutions and systems to provide precise temperature, humidity control and filtration for ICT data centres and Telecom applications.

IT COOLING APPLICATIONS - AIR TO AIR SYSTEMS