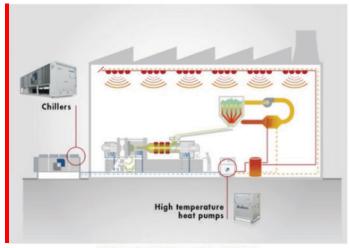

### **PROCESS APPLICATIONS**

A large array of solutions to provide temperature control of processes (food, pharmaceutical, automotive, plastic moulding, etc.) and ideal storage conditions.

PROCESS APPLICATIONS - HYDRONIC SYSTEMS

PROCESS APPLICATIONS - AIR TO AIR SYSTEMS

# Process: typical applications and examples