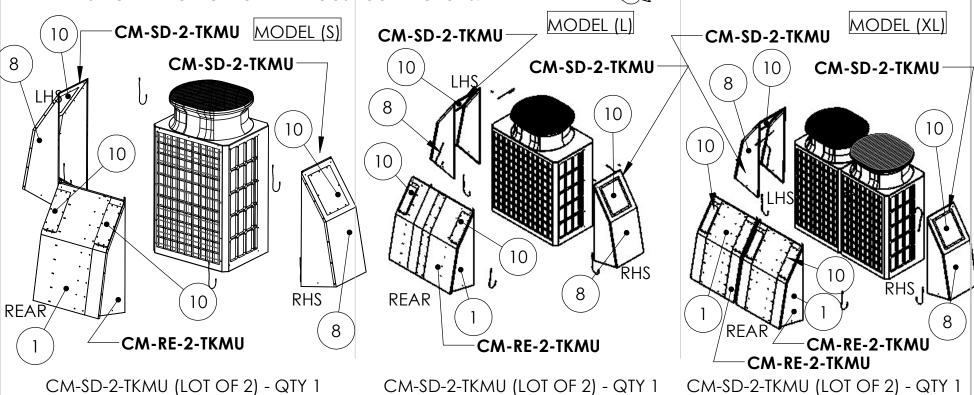

## SNOWGAURD INSTALLATION PROCEDURE FOR SIDE (CM-SD-2-TKMU) AND REAR (CM-RE-2-TKMU) SNOW GUARD ASSEMBLY:

10

6

- 1. WHEN INSTALLING THE REAR ASSEMBLY (CM-RE-2-TKMU), REMOVE THE REAR WIRE GRILL (#3) SCREWS AND TOP SCREW ON THE LEFT SIDE OF THE UNIT FIRST.
- 2. WITHOUT REMOVING THE GRILL, INSTALL LEFT HAND SIDE GABLE UNDER THE GRILL USING THE EXISTING (#4) SCREWS THAT WERE REMOVED IN STEP 1.
- 3. REMOVE THE REAR WIRE GRILL (#3) SCREWS AND TOP SCREW ON THE RIGHT SIDE OF THE UNIT.
- 4. WITHOUT REMOVING THE GRILL, INSTALL RIGHT HAND SIDE GABLE **UNDER** THE GRILL USING THE EXISTING (4) SCREWS THAT WERE REMOVED IN STEP 3.
- 5. ADD 1/2" WIDE ANTI-VIBRATION FOAM TO EXTERIOR EDGE OF GABLES AND ONTO THE INTERIOR EDGE OF LHS COVER AS PER BALLON F. ALIGN SLOTS OF RIGHT HAND REAR COVER WITH THE HOLES OF THE RIGHT HAND SIDE GABLE. INSTALL USING #8 SCREWS PROVIDED.
- 6. WHERE APPLICALE (I.E. TWO PC REAR COVER) ALIGN SLOTS OF LEFT HAND REAR COVER WITH THE HOLES OF THE LEFT HAND SIDE GABLE. INSTALL USING #8 SCREWS PROVIDED.
- 7. ALIGN THE LH REAR COVER SLOTS WITH THE RH COVER HOLES AND INSTALL USING THE #8 SCREWS PROVIDED. INSTALL THE SCREWS FROM THE TOP DOWN TO ENSURE BEST ALIGNMENT.
- 8. ATTACH THE SAFETY CABLES TO THE UNIT (ALREADY ATTACHED INSIDE THE PANELS).
- 9. CONTINUE THE ABOVE SEQUENCE FOR THE RH AND LH SIDE GUARD ASSEMBLIES. INSTALL BY REMOVING THE TWO TOP SCREWS ON THE UNIT AND (8) #10 SELF TAPPING SCREWS PROVIDED PER ASSEMBLY.
- 10. INSTALL ALL ACCESS COVER PLATES WITH SCREWS PROVIDED.

11. ONCE ALL SNOWGUARDS ARE INSTALLED, MAKE SURE TO INSPECT AND CHECK FOR ANY LOOSE CONNECTIONS.

CM-RE-2-TKMU - QTY 1

CM-RE-2-TKMU - QTY 1