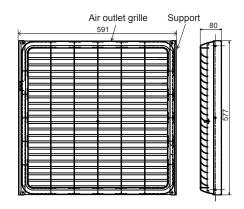

#### Photo



## Dimensions

Unit: mm



# Descriptions

A part to change air direction from outdoor unit. Can also be used to prevent short cycles.

### Applicable Models

- MXZ-3A54VA
- MXZ-4A80VA
- MXZ-4A71VA
- MXZ-5A100VA

#### Specifications

| Exterior                                                               | Color (Munsell) | Ivory (3.0Y7.8/1.1)                                                                                                                                                                                                         |  |
|------------------------------------------------------------------------|-----------------|-------------------------------------------------------------------------------------------------------------------------------------------------------------------------------------