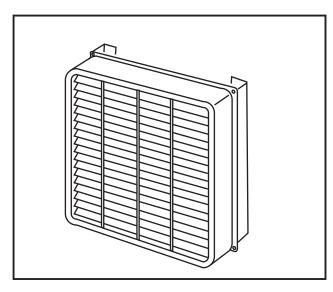

#### Photo

# Descriptions

A part to change air direction from outdoor unit. Can also be used to prevent short cycles.