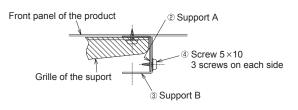

Grille of the product

Support A

\* The side which has 3 holes

3) Fix the support B to the support A with 3 screws ( $5 \times 10$ ) on each right and left side.

- 4) Fix the air outlet guide to the support B with 4 screws  $5 \times 10$ .
- \* The directons of the air outlet can be selected from 4 directions, up, down, left, and right. Choose the appropriate direction according to the installation environment.