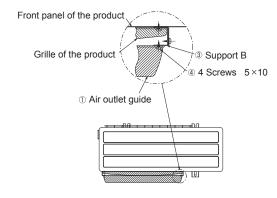

Grille of the product

Support A

\* The side which has 3 holes

3) Fix the support B to the support A with 3 screws ( $5 \times 10$ ) on each right and left side.

- 4) Fix the air outlet guide to the support B with 4 screws  $5 \times 10$ .
- \* The directons of the air outlet can be selected from 4 directions, up, down, left, and right. Choose the appropriate direction according to the installation environment.