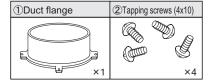

#### 1. Checking Provided Parts

\*Make sure that you have all the following parts before installation:

### **Specifications**

| Connecting duct diameter (mm) | 200                                           |
|-------------------------------|-----------------------------------------------|
|                               | Hot-dip zinc-coated carbon steel sheet (t0.8) |
| Accessory                     | Fixing screw (ST4x10) x 4                     |