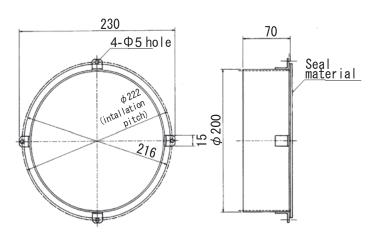

### Dimensions

Unit: mm

### **Specifications**

| Connecting duct diameter (mm) | 200                                           |
|-------------------------------|-----------------------------------------------|
|                               | Hot-dip zinc-coated carbon steel sheet (t0.8) |
| Accessory                     | Fixing screw (ST4x10) x 4                     |