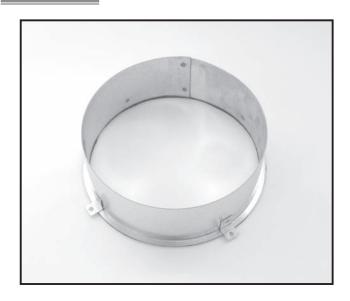

### Photo

# Descriptions

Part to attach a duct to take in fresh air from outdoors.