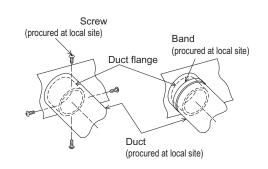

#### 2. Duct Flange Installation Procedure

- 1. Punch out the knockout opening for installing duct on indoor unit.
- 2. Use the provided tapping screws ② to secure duct flange ①.

#### 3. Duct Installation Procedure

Securely fix the duct (with inner diameter 200 mm) procured at local site to the duct flange, using screws or band.