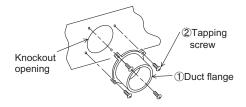

#### 2. Duct Flange Installation Procedure

- 1. Punch out the knockout opening for installing duct on indoor unit.
- 2. Use the provided tapping screws ② to secure duct flange ①.