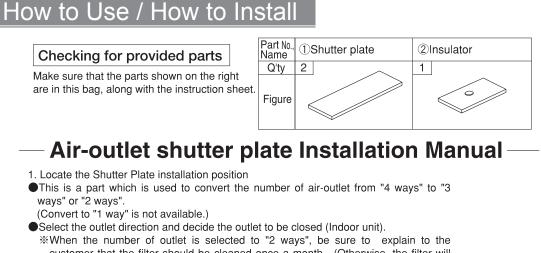

## Dimensions

Unit : mm

- customer that the filter should be cleaned once a month. (Otherwise, the filter will be clogged, and the performance of the cooling and heating can be lower.)
- When the number of outlet is selected to "3 ways" or "2 ways", the operation noise can be larger.
- Never to select "2 ways" in the environment of high temperature and high humidity. (It can cause dew.)
- 2. Installation of shutter plate (fig.1)

- %The installation should be done before the decorative panel is installed.
- %The shutter plate must be installed not to cause wrinkle or gap. (It can cause dew drops.)
- When attaching the duct flange to the blow outlet (marked \*) between the refrigerant pipe and drain pipe, cut off the shutter plate at the slip portion of release paper, and then attach it.
- 3. Function selection
- When the number of air-outlet is changed, it is necessary to make function selection. For the selection method, refer to the manual for installation of the indoor unit.
- 4. Setting of the auto vane (fig.2)
- •It is possible to fix the auto vane of the decorative panel to the totally closed position, which is applied to the air-outlet installed on the shutter plate.