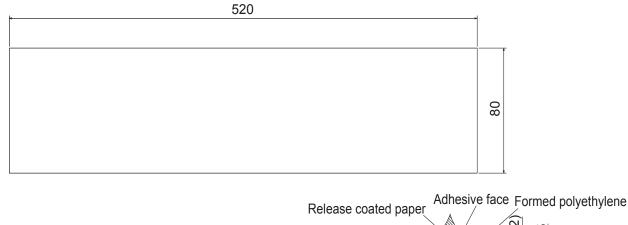

## Dimensions

Unit : mm

- customer that the filter should be cleaned once a month. (Otherwise, the filter will be clogged, and the performance of the cooling and heating can be lower.)
- When the number of outlet is selected to "3 ways" or "2 ways", the operation noise can be larger.
- Never to select "2 ways" in the environment of high temperature and high humidity. (It can cause dew.)
- 2. Installation of shutter plate (fig.1)