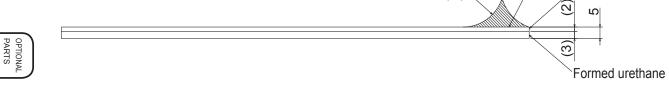

# Specifications

| Air outlet pattern  |                                                                                                                                                                                                                                                                                                                                                                                                       | Number of shutter plates |  |
|---------------------|-------------------------------------------------------------------------------------------------------------------------------------------------------------------------------------------------------------------------------------------------------------------------------------------------------------------------------------------------------------------------------------------------------|--------------------------|--|
|                     | 4 directions $\rightarrow$ 3 directions                                                                                                                                                                                                                                                                                                                                                               | 1                        |  |
|                     | 4 directions $\rightarrow$ 2 directions                                                                                                                                                                                                                                                                                                                                                               | 2                        |  |
|                     | (Change to 1 direction is not possible.)                                                                                                                                                                                                                                                                                                                                                              |                          |  |
|                     | Note 1: Selecting "2 directions" requires cleaning of the filter approximately once.<br>(Filter clogging may cause cooling/heating performance to drop.)<br>Note 2: Selecting "3 directions" or "2 directions" may increase operating sound.<br>Note 3: "2 directions" should not be selected when operating in high-temperature/high-humidity environment.<br>(Dew formation or dewdrop may result.) |                          |  |
| Material            | Foamed polyethylene + Foamed urethane                                                                                                                                                                                                                                                                                                                                                                 |                          |  |
| Color               | Black                                                                                                                                                                                                                                                                                                                                                                                                 |                          |  |
| Installation method | Glued to the air outlet of the indoor unit.                                                                                                                                                                                                                                                                                                                                                           |                          |  |