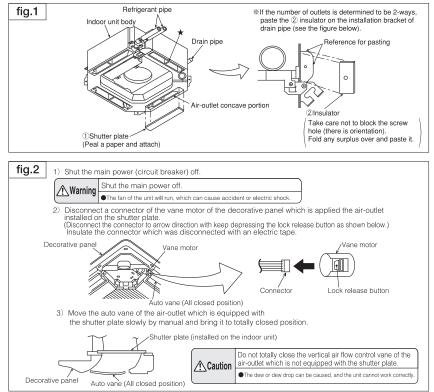

## Dimensions

Unit : mm

- customer that the filter should be cleaned once a month. (Otherwise, the filter will be clogged, and the performance of the cooling and heating can be lower.)
- When the number of outlet is selected to "3 ways" or "2 ways", the operation noise can be larger.
- Never to select "2 ways" in the environment of high temperature and high humidity. (It can cause dew.)
- 2. Installation of shutter plate (fig.1)

- %The installation should be done before the decorative panel is installed.
- %The shutter plate must be installed not to cause wrinkle or gap. (It can cause dew drops.)
- When attaching the duct flange to the blow outlet (marked \*) between the refrigerant pipe and drain pipe, cut off the shutter plate at the slip portion of release paper, and then attach it.
- 3. Function selection
- When the number of air-outlet is changed, it is necessary to make function selection. For the selection method, refer to the manual for installation of the indoor unit.
- 4. Setting of the auto vane (fig.2)
- •It is possible to fix the auto vane of the decorative panel to the totally closed position, which is applied to the air-outlet installed on the shutter plate.

Once the auto vane is fixed, the operation of a remote control and all of automatic control will not be available. Also, the LCD of the remote control will not work.