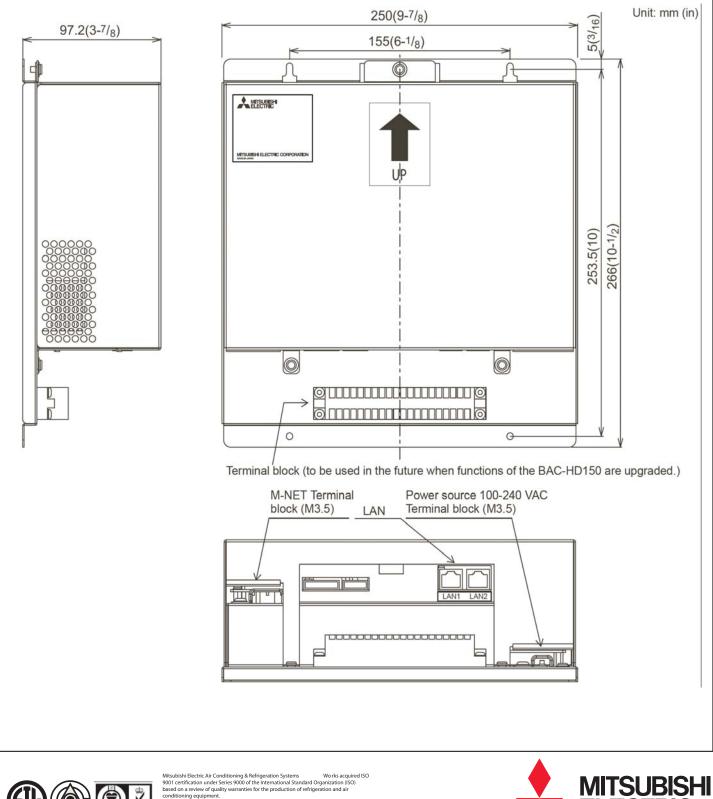

## Model: BAC-HD150 - DIMENSIONS

Certificate Number EM33568

ŝ JAC

Mitsubishi Electric Air Conditioning & Refrigeration Systems Works acquired ISO 9001 certification under series 9000 of the International Standard Organization (ISO) based on a review of quality warranties for the production of refrigeration and air conditioning equipment. ISO Authorization System