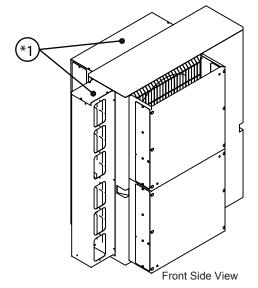

#### NOTES:

- Outdoor unit must be mounted at least 18" off the ground or 12" above the regional average snow fall, whichever is greater.
  Clearances for the sides and back of the outdoor unit must be at least 10" more than standard installation guidelines.
  PUMY installation (\*1) full details provided below.

st 1 - Do not install Rear and Side wind deflectors on PUMY units that do heating operation. The full "Set" for PUMY is only allowed when designed for low ambient cooling operation only.

Notes: