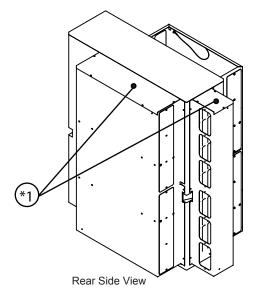

#### NOTES:

- Outdoor unit must be mounted at least 18" off the ground or 12" above the regional average snow fall, whichever is greater.
  Clearances for the sides and back of the outdoor unit must be at least 10" more than standard installation guidelines.
  PUMY installation (\*1) full details provided below.

st 1 - Do not install Rear and Side wind deflectors on PUMY units that do heating operation. The full "Set" for PUMY is only allowed when designed for low ambient cooling operation only.

Notes: