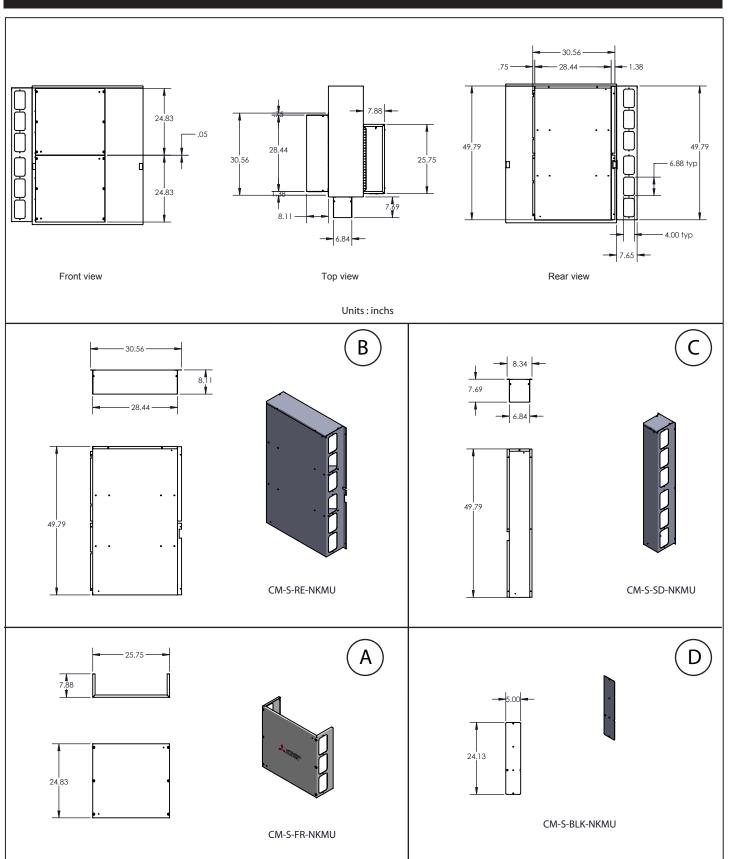

### **SPECIFICATIONS**

| Model Number  | Description                          | Ship Weigh        | Carton Dimensions (W x H x L) |
|---------------|--------------------------------------|-------------------|-------------------------------|
| CM-S-SET-NKMU | A + A + B + C + D = "CM-S-SET-NKMU"  | 73 kg (161 lbs.)  |                               |
|               |                                      |                   |                               |
| CM-S-FR-NKMU  | Front Wind Deflector (1 per box) (A) | 18 kg (39.7 lbs.) | 27" x 9" x 27"                |
| CM-S-RE-NKMU  | Rear Wind Deflector (1per box ) (B)  | 36 kg (79.4 lbs.) | 31" x 9.0" x 52"              |
| CM-S-SD-NKMU  | Side Wind Deflector (1 per box) (C)  | 16 kg (35.3 lbs.) | 9" x 9" x 52"                 |
| CM-S-BLK-NKMU | Blocker Deflectors (2x per box) (D)  | 3 kg (6.6 lbs.)   | 8" x 0.5" x 25"               |

# **PUMY and P-Series – DIMENSIONS**

for a greener tomorrow