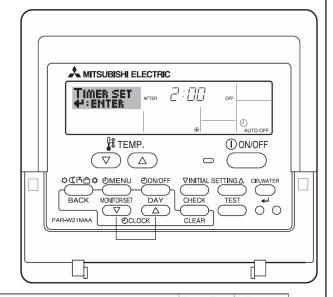

## Model: PAR-W21AA-J

| Job Name:          | Location:    |
|--------------------|--------------|
| Drawing Reference: | Schedule No. |
| System No.:        | Date:        |

| Item                                  | Description                                                                                                                                                                                                                                                                                                                                                                                                         | Operations | Display |
|---------------------------------------|---------------------------------------------------------------------------------------------------------------------------------------------------------------------------------------------------------------------------------------------------------------------------------------------------------------------------------------------------------------------------------------------------------------------|------------|---------|
| ON/OFF                                | Runs and stops the operation of a group of units                                                                                                                                                                                                                                                                                                                                                                    | 0          | 0       |
| Operation mode switching              | Switches between Hot Water / Heating / Heating ECO / Anti-freeze / Cooling  * Available operation modes vary depending on the unit to be connected.  * Switching limit setting can be made via a remote controller.                                                                                                                                                                                                 | 0          | 0       |
| Water temperature setting             | Temperature can be set within the ranges below. (in increments of 1°C or 1°F)  Hot Water   35°C min. ~ 70°C max. (in increments of 1°C or 2°F)  Heating   30°C min. ~ 45°C max. (in increments of 1°C or 2°F)  Anti-freeze   10°C min. ~ 45°C max. (in increments of 1°C or 1°F)  Cooling   10°C min. ~ 30°C max. (in increments of 1°C or 1°F)  * The settable range varies depending on the unit to be connected. | 0          | 0       |
| Preset temperature range              | Preset temperature range setting can be limited via a remote controller.                                                                                                                                                                                                                                                                                                                                            | 0          | 0       |
| Water temperature display             | 10°C min. ~ 90°C max. (in increments of 1°C or 1°F) * The settable range varies depending on the unit to be connected.                                                                                                                                                                                                                                                                                              | ×          | 0       |
| Permit / Prohibit local operation     | Individually prohibits operations of each local remote control function :ON/OFF, Operation modes,water temperature setting, Circulating water replacement warning reset.  * Upper level controller may not be connected depending on the unit to be connected.                                                                                                                                                      | ×          | 0       |
| Weekly scheduler                      | ON / OFF / Water temperature setting can be done up to 6 times one day in the week. (in increments of a minute)                                                                                                                                                                                                                                                                                                     | 0          | 0       |
| Error                                 | When an error is currently occurring on a unit, the afflicted unit and the error code are displayed.                                                                                                                                                                                                                                                                                                                | ×          | 0       |
| Self check (Error history)            | Searches the latest error history by pressing the CHECK button twice.                                                                                                                                                                                                                                                                                                                                               | 0          | 0       |
| Test run                              | Enables the Test run mode by pressing the TEST button twice.  * Test run mode is not available depending on the unit to be connected.                                                                                                                                                                                                                                                                               | 0          | 0       |
| Circulating water replacement warning | Displays the circulating water replacement warning via the unit message.  Clears the display by pressing the CIR.WATER button twice.  * Circulating water replacement warning is not available depending on the unit to be connected.                                                                                                                                                                               | 0          | 0       |
| Language setting                      | The language on the dot matrix LCD can be changed. (Seven languages)<br>English/German/Spanish/Russian/Italian/French/Swedish                                                                                                                                                                                                                                                                                       | 0          | 0       |
| Operation locking function            | Remote controller operation can be locked or unlocked.  All-switch locking                                                                                                                                                                                                                                                                                                                                          | 0          | 0       |