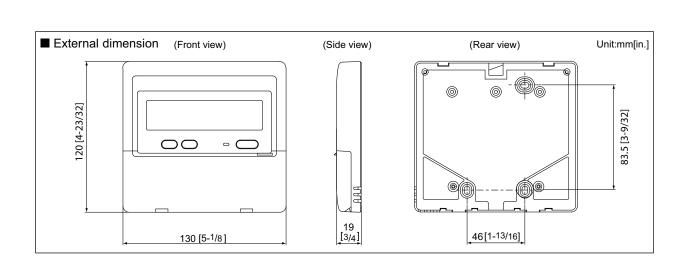

## Model: PAR-W21MAA-J DIMENSIONS

Mitsubishi Electric Air Conditioning & Refrigeration Systems Works acquired ISO 9001 certification under Series 9000 of the International Standard Organization (ISO) based on a review of quality warranties for the production of refrigeration and air conditioning equipment.